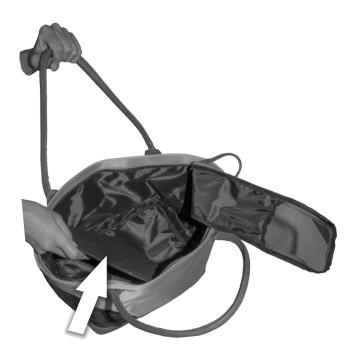

#### **SET UP**

Never leave your pet unattended in your R&R Tote.

Place included pad into the bottom of the tote so that it is flat.